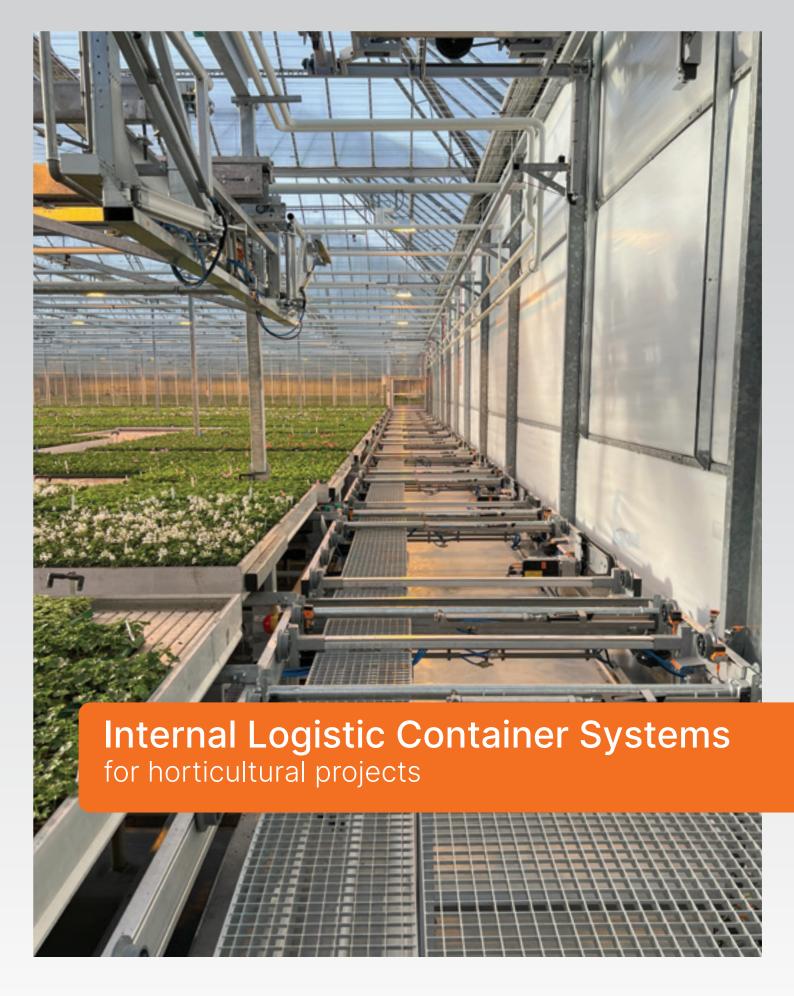

## **Container Systems**

VH Systems' container system is a versatile solution designed to meet the needs of growers of young plants, potted plants, bulbous plants, potted herbs, cannabis, and forestry. Mobile containers enable growers to work more efficiently and innovatively, use available space in the greenhouse optimally,

## **Customer Focused**

**Bulbous** Young Pot plants plants plants Pot **Cannabis** Herbs SYSTEMS